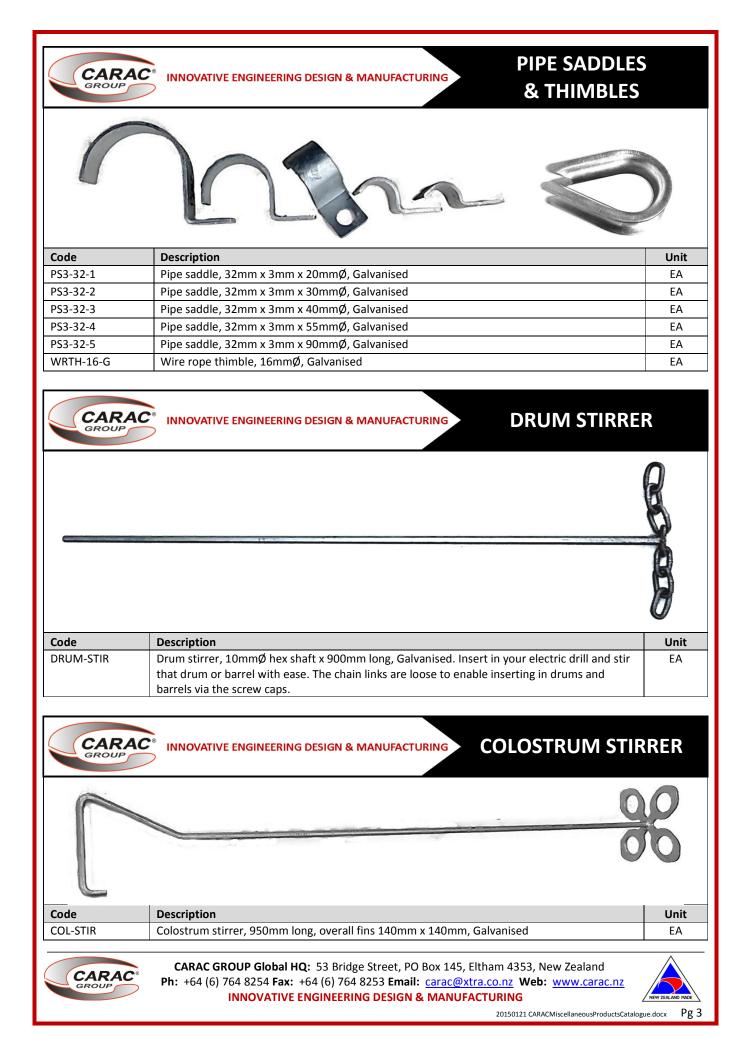

| GROUP               | Simple, strong and secure. Multiple sizes available.                               | IPS        |
|---------------------|------------------------------------------------------------------------------------|------------|
|                     |                                                                                    |            |
| Code                | Description                                                                        | Unit       |
| Code<br>PCS2.5-25-1 | Description   Pipe clamp 2 piece, 2.5mm x 25.4mmØ, electropolished Stainless steel | Unit<br>EA |
|                     |                                                                                    |            |
| PCS2.5-25-1         | Pipe clamp 2 piece, 2.5mm x 25mm x 25.4mmØ, electropolished Stainless steel        | EA         |

| GROUP | Sliding<br>adjustment                                                                                                                                                                                                                                                                                                                                                                                                                                                                                                                                                                                                                                                                                                                                                                                                                                                                                                                                                                                                                                                                                                                                                                                                                                                                                                                                                                                                                                                                                                                                                                                                                                                                                                                                                                                                                                                                                                                                                                                                                                                                                                                          | S                |
|-------|------------------------------------------------------------------------------------------------------------------------------------------------------------------------------------------------------------------------------------------------------------------------------------------------------------------------------------------------------------------------------------------------------------------------------------------------------------------------------------------------------------------------------------------------------------------------------------------------------------------------------------------------------------------------------------------------------------------------------------------------------------------------------------------------------------------------------------------------------------------------------------------------------------------------------------------------------------------------------------------------------------------------------------------------------------------------------------------------------------------------------------------------------------------------------------------------------------------------------------------------------------------------------------------------------------------------------------------------------------------------------------------------------------------------------------------------------------------------------------------------------------------------------------------------------------------------------------------------------------------------------------------------------------------------------------------------------------------------------------------------------------------------------------------------------------------------------------------------------------------------------------------------------------------------------------------------------------------------------------------------------------------------------------------------------------------------------------------------------------------------------------------------|------------------|
| Code  | Description                                                                                                                                                                                                                                                                                                                                                                                                                                                                                                                                                                                                                                                                                                                                                                                                                                                                                                                                                                                                                                                                                                                                                                                                                                                                                                                                                                                                                                                                                                                                                                                                                                                                                                                                                                                                                                                                                                                                                                                                                                                                                                                                    | Unit             |
| TB    | Trough boss ballcock protector, adjustable, Zinc plated.<br>Fits over the wall of a concrete water trough to protect the ballcock arm from breakage by<br>cattle. Adjustable to fit most concrete troughs. Bottom slot fits over ballcock fitting.<br>Protruding rod protects the fittings from cattle stepping on them. Easily fitted and removable<br>within seconds, shift to the next paddock with your cattle. Protect your trough fittings AND<br>save water.<br>INNOVATIVE ENGINEERING DESIGN & MANUFACTURING<br>STROPWINDE<br>OF CONTROL OF C | R                |
| Code  | Description                                                                                                                                                                                                                                                                                                                                                                                                                                                                                                                                                                                                                                                                                                                                                                                                                                                                                                                                                                                                                                                                                                                                                                                                                                                                                                                                                                                                                                                                                                                                                                                                                                                                                                                                                                                                                                                                                                                                                                                                                                                                                                                                    | Unit             |
| SWA   | Strop winder, 50mm, hand held, Zinc plated.<br>Winds load binders up to 50mm wide. Just insert the strop into the open-ended slotted<br>axle and wind the handle. Remove the handle to disengage easily from tie-down when it<br>has been wound up. Easy and efficient, a must for every toolbox.                                                                                                                                                                                                                                                                                                                                                                                                                                                                                                                                                                                                                                                                                                                                                                                                                                                                                                                                                                                                                                                                                                                                                                                                                                                                                                                                                                                                                                                                                                                                                                                                                                                                                                                                                                                                                                              | EA               |
| CARA  | CARAC GROUP Global HQ: 53 Bridge Street, PO Box 145, Eltham 4353, New Zealand<br>Ph: +64 (6) 764 8254 Fax: +64 (6) 764 8253 Email: <u>carac@xtra.co.nz</u> Web: <u>www.carac.nz</u><br>INNOVATIVE ENGINEERING DESIGN & MANUFACTURING                                                                                                                                                                                                                                                                                                                                                                                                                                                                                                                                                                                                                                                                                                                                                                                                                                                                                                                                                                                                                                                                                                                                                                                                                                                                                                                                                                                                                                                                                                                                                                                                                                                                                                                                                                                                                                                                                                           | NEW ZEALAND MADE |